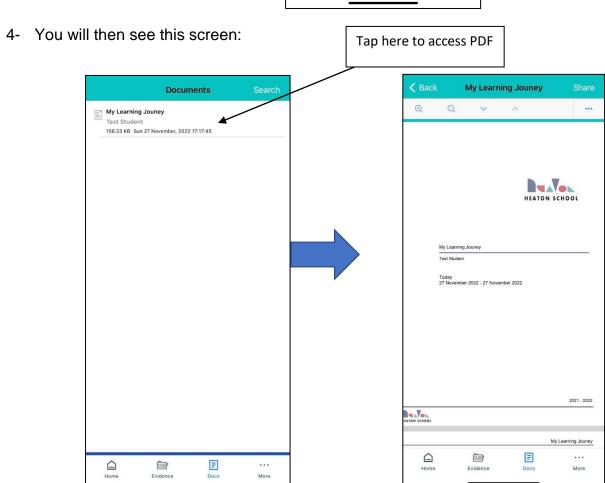

ence for Learning - Family App

## How to Guide

The Evidence for Learning (EFL) Family app is now available via the App store (Apple devices) and Play Store (Android devices).

1- Go to your app store and search for Evidence for Learning Family, look for the app pictured below.



## Evidence for Learning - Family

theTeacherCloud Ltd

2- Once the app is downloaded, you will be able to log in via the screen pictured below. You will be sent the Domain, Username and then password via email once you have given permission. The domain is heatonschool (this is case sensitive) and your username will be your email address. You will not have to log in again unless you change your details or need to reset your password.



3- Once you have logged in, you will see the home screen pictured below.