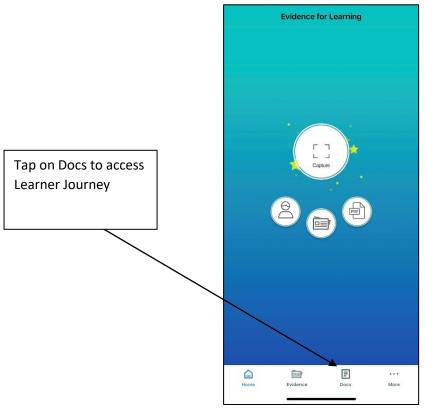

idence for Learning - Family App

## How to Guide

The Evidence for Learning (EFL) Family app is now available via the App store (Apple devices) and Play Store (Android devices).

1- Go to your app store and search for Evidence for Learning Family, look for the app pictured below.



## Evidence for Learning - Family

theTeacherCloud Ltd

2- Once the app is downloaded, you will be able to log in via the screen pictured below. You will be sent the Domain, Username and then password via email once you have given permission. The domain is heatonschool (this is case sensitive) and your username will be your email address. You will not have to log in again unless you change your details or need to reset your password.



3- Once you have logged in, you will see the home screen pictured below.